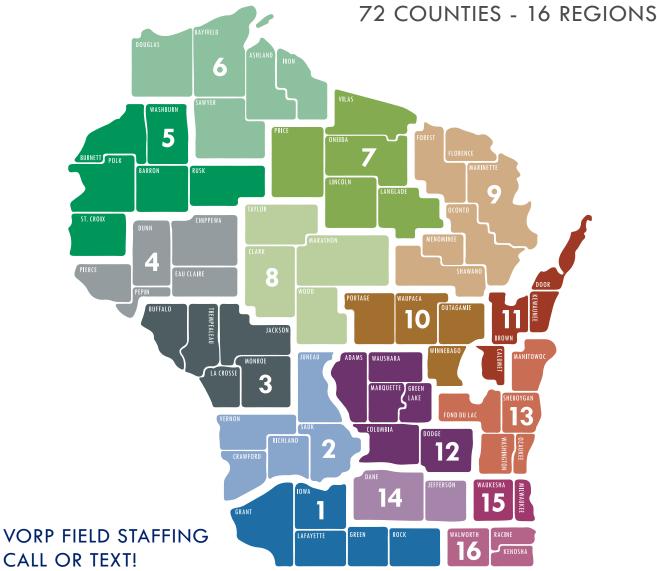

## **COVERAGE**

Wisconsin Department of Veterans Affairs Veterans Outreach and Recovery Program (VORP) covers all 72 counties and 12 tribal nations in Wisconsin.

VETERANS OUTREACH AND RECOVERY PROGRAM LOCATIONS

| REGION 1 · 608.590.6112 | REGION 5 · 608.590.6095 | REGION 9 · 608.590.6100  | REGION 13 · 920.226.9898 |
|-------------------------|-------------------------|--------------------------|--------------------------|
| REGION 2 · 608.306.0390 | REGION 6 · 715.558.2557 | REGION 10 · 715.409.3767 | REGION 14 · 608.215.6897 |
| REGION 3 · 608.881.9116 | REGION 7 · 715.401.4821 | REGION 11 · 920.246.7277 | REGION 15 · 414.209.2064 |
| REGION 4 · 608.381.1525 | REGION 8 · 608.590.6097 | REGION 12 · 608.590.6137 | REGION 16 · 262.225.7636 |