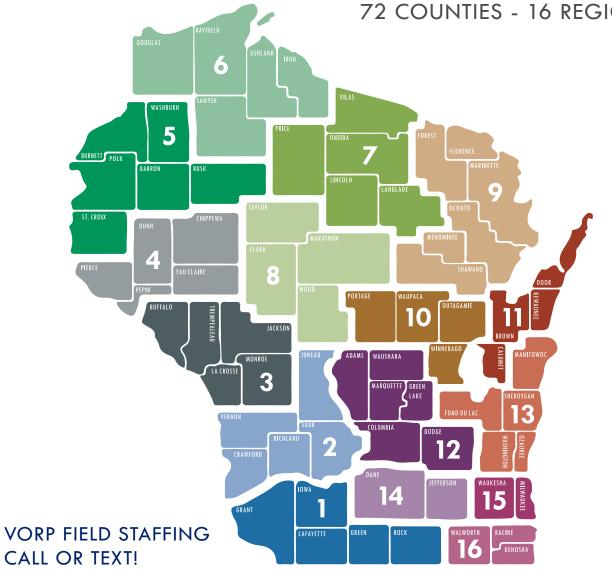

## **COVERAGE**

Wisconsin Department of Veterans Affairs Veterans Outreach and Recovery Program (VORP) covers all 72 counties and 11 federally recognized tribal nations in Wisconsin.

| REGION 1 · 608.590.6112 | REGION 5 · 608.590.6095 | REGION 9 · 608.590.6100         | REGION 13 · 920.226.9898 |
|-------------------------|-------------------------|---------------------------------|--------------------------|
| REGION 2 · 608.306.0390 | REGION 6 · 715.558.2557 | REGION 10 · 715.409.3767        | REGION 14 · 608.215.6897 |
| REGION 3 · 608.881.9116 | REGION 7 · 715.401.4821 | <b>REGION 11</b> · 920.246.7277 | REGION 15 · 414.209.2064 |
| REGION 4 · 608.381.1525 | REGION 8 · 608.590.6097 | REGION 12 · 608.590.6137        | REGION 16 · 262.225.7636 |